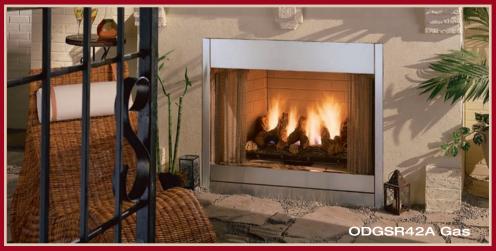

stem and logs
  - 60,000 BTUs provides superior warmth on chilly nights

- means installation flexibility gas models can be installed virtually anywhere allowable by local building
- are fully insulated radiant wood burning fireplace models in 36" and 42" size with built-in flue damper and gas line knock-out.
- Wood models utilize SK8 Majestic venting OR CF11
- · Chimney height may be as low as 6 ft. 4" if Al Fresco wood fireplace is installed as a free standing model at least 10 ft. from any combustible structure

# Optional for Al Fresco outdoor fireplaces:

- Bi-fold doors glass doors are available in weather-resistant stainless steel
- chimney reduction kit for wood burning models
- · Weather cover for gas logs/burner
- · Drain pan (recommended for exterior wall applications)











### **WOOD FIREPLACES**









## **GAS FIREPLACES**

















YOUR DEALER